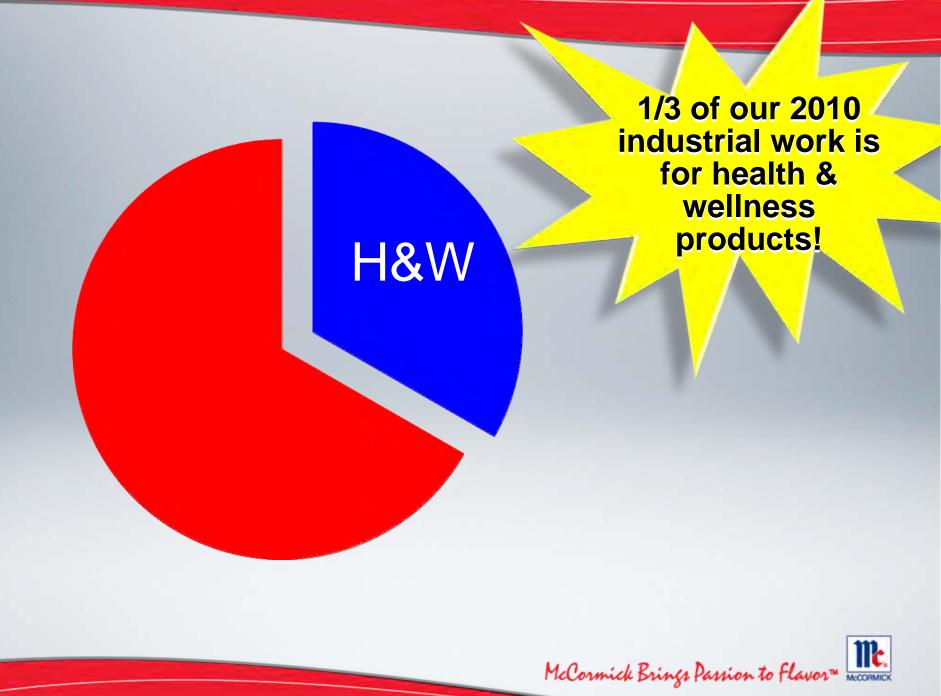

f the MCCORMICK\* SUPER SPICES, is an antioxidant-rich complement to breakfast. Sprinkle ¼ teaspoon onto patrneal and start your day deliciously.







# = Introduce =

to your morning scramble.

BLACK PEPPER, one of the MCCORNICK? SUPER SPICES, is known for its

externil armineidant properties. It's also famous for being delicious on scrambfold

Antioxidants
In 7 delicious flavours

there are no ordinary spices. They're the 7 Super Spices. rall of flavour, they're also rich in antibuidants," Antibuidants help light the line radicals in your body. For delicious and reductions recipes, especially created to give you half a transporm of Super Spices in every Lervel, go to www.spicesforhealth.com.au



McCORMICK

www.spicesterhealth.com.au





McCormick Brings Passion to Flavor™













### Delivering High Performance







#### Our Growth Strategy





#### 2010 Results



42.5%

**CCI Cost** Savings

\$54 M



#### Managing Cash to Increase Shareholder Return

Returned \$221 Million to McCormick shareholders in dividends and share repurchases





### McCORMICK





## Bringing Passion to Flavor