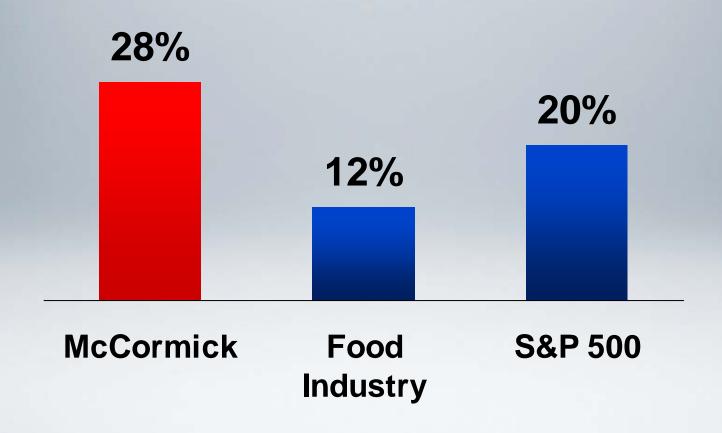

to Flavor™ McCORMICK

#### 2010 Results: Consumer Business Operating Income





## 2010 Results: Industrial Business Operating Income







### 2010 Results: Adjusted Earnings Per Share\*





#### 2010 Results: Adjusted Earnings Per Share\*

\$2.65

13%

- ✓ Increased operating income
- ✓ Increased joint venture income
- √ Favorable tax rate



<sup>\*</sup> Excluding items affecting comparability

## 5<sup>th</sup> Year of Double-digit Increase in Adjusted EPS





## Cash Flow from Operations





#### 2010 Cash

- Returned \$221 million to McCormick shareholders in dividends and share repurchases
- ✓ Reduced debt \$114 million
- ✓ Invested \$89 million in capital projects
- ✓ Invested \$47 million in acquisitions and joint ventures



## 12-Month Stock Price As of February 28, 2011



#### Shareholder Return 10-Year Total Return through February 2011





## 2011 Outlook

McCormick Brings Passion to Flavor

## 2011 Outlook: Sales Growth

Grow Sales 5-7%\*

- 3% Pricing
- 2 4% Volume and product mix

\* In local currency

## 2011 Outlook: CCI Results

At least \$40 million in CCI cost savings



# 2011 Outlook: Increase Adjusted Earnings Per Share\*



<sup>\*</sup> Excluding items affecting comparability





## First Quarter 2011 Results

McCormick Brings Passion to Flavor

# First Quarter 2011 Results: Sales and Operating Income Growth



### 2011 First Quarter Results: Earnings Per Share



## Delivering High Performance

- Maintaining financial discipline
- ✓ Investing in growth
- Managing costs
- ✓ Increasing cash and profits
- Committed to dividend





# McCORM