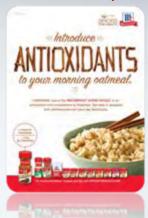

#### Inspiring Healthy Choices

= Introduce =

to your morning oatmeal.

CINNAMON, one of the MCCORMICK\* SUPER SPICES, is an antioxidant-rich complement to breakfast. Sprinkle ¼ teaspoon onto patrneal and start your day deliciously.