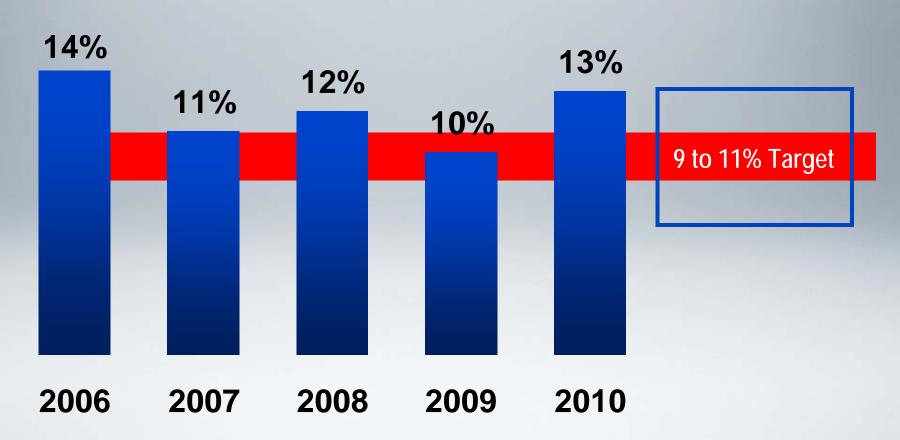

### 2010 Results: Adjusted Earnings Per Share\*

#### 2010 Results: Adjusted Earnings Per Share\*

\$2.65

13%

- ✓ Increased operating income
- ✓ Increased joint venture income
- √ Favorable tax rate

<sup>\*</sup> Excluding items affecting comparability

## 5<sup>th</sup> Year of Double-digit Increase in Adjusted EPS