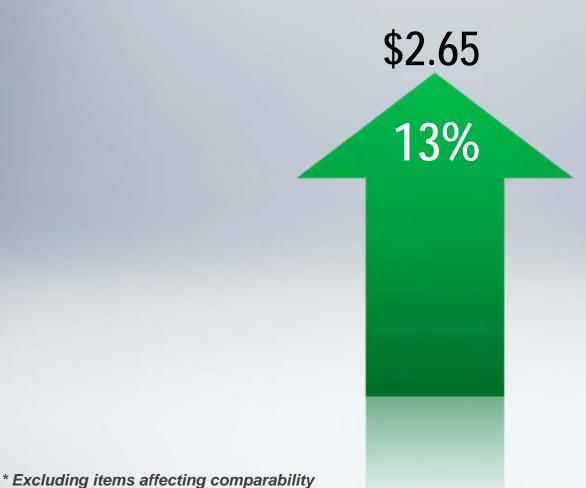

### 2010 Results: Adjusted Earnings Per Share\*

#### 2010 Results: Adjusted Earnings Per Share\*

\$2.65

13%

- ✓ Increased operating income
- ✓ Increased joint venture income
- √ Favorable tax rate

<sup>\*</sup> Excluding items affecting comparability

## 5<sup>th</sup> Year of Double-digit Increase in Adjusted EPS