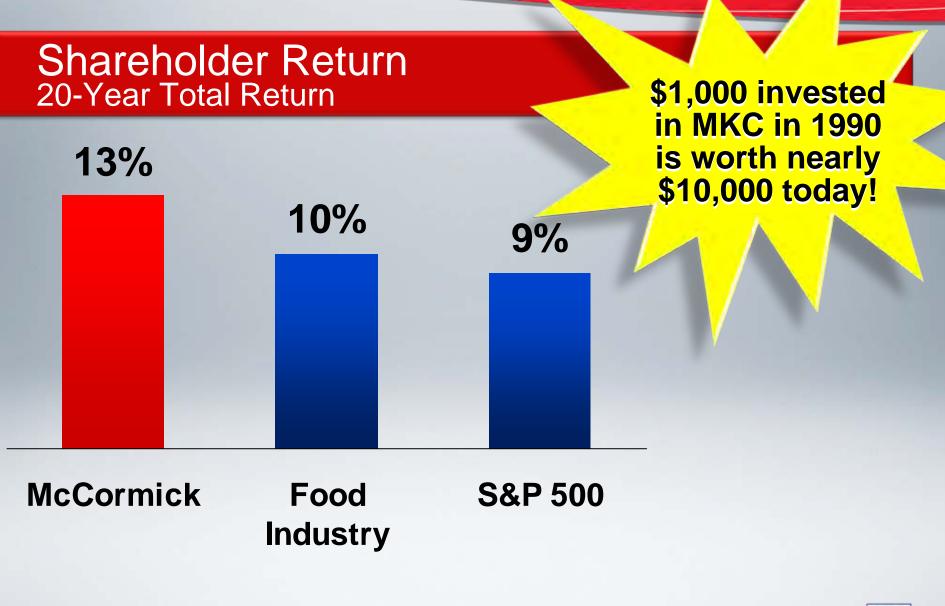

antioxidant-rich complement to breakfast. Sprinkle ¼ teaspoon onto patrneal and start your day deliciously.







# = Introduce =

to your morning scramble.

BLACK PEPPER, one of the MCCORNICK? SUPER SPICES, is known for its

externil armineidant properties. It's also famous for being delicious on scrambfold

Antioxidants
In 7 delicious flavours

there are no ordinary spices. They're the 7 Super Spices. rall of flavour, they're also rich in antibuidants," Antibuidants help light the line radicals in your body. For delicious and reductions recipes, especially created to give you half a transporm of Super Spices in every Lervel, go to www.spicesforhealth.com.au



McCORMICK

www.spicesterhealth.com.au





McCormick Brings Passion to Flavor™













### Delivering High Performance







#### Our Growth Strategy





#### 2010 Results



42.5%

**CCI Cost** Savings

\$54 M



#### Managing Cash to Increase Shareholder Return

Returned \$221 Million to McCormick shareholders in dividends and share repurchases





### McCORMICK





## Bringing Passion to Flavor