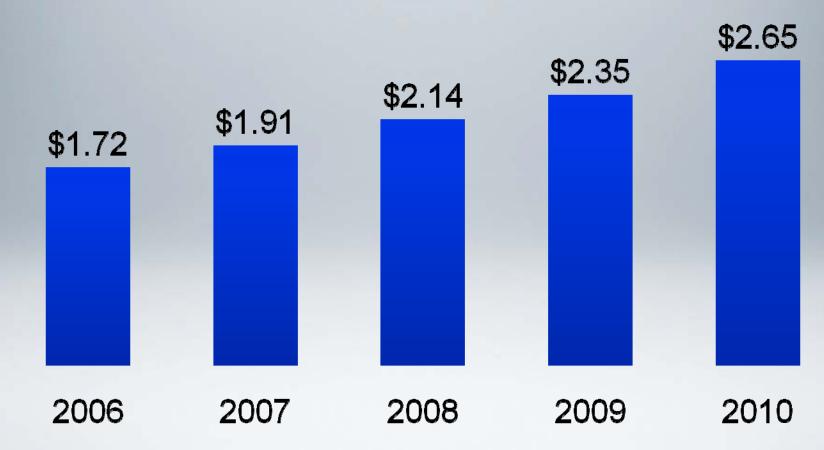

### 2010 Results: Adjusted Earnings Per Share\*

#### 2010 Results: Adjusted Earnings Per Share\*

\$2.65

13%

- ✓ Increased operating income
- ✓ Increased joint venture income
- √ Favorable tax rate

<sup>\*</sup> Excluding items affecting comparability

## 5<sup>th</sup> Year of Double-digit Increase in Adjusted EPS