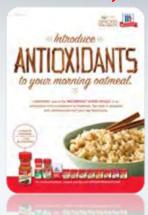

#### Inspiring Healthy Choices

= Introduce =

to your morning oatmeal.

CINNAMON, one of the MCCORMICK\* SUPER SPICES, is an antioxidant-rich complement to breakfast. Sprinkle ¼ teaspoon onto patrneal and start your day deliciously.