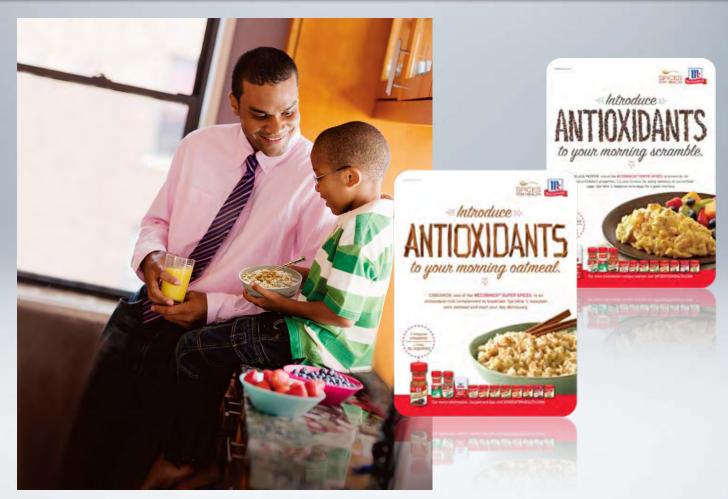

#### Inspiring Healthy Choices

= Introduce =

to your morning oatmeal.

CINNAMON, one of the MCCORMICK\* SUPER SPICES, is an antioxidant-rich complement to breakfast. Sprinkle ¼ teaspoon onto patrneal and start your day deliciously.

# = Introduce =

to your morning scramble.

BLACK PEPPER, one of the MCCORNICK? SUPER SPICES, is known for its

externil armineidant properties. It's also famous for being delicious on scrambfold

Antioxidants
In 7 delicious flavours

there are no ordinary spices. They're the 7 Super Spices. rall of flavour, they're also rich in antibuidants," Antibuidants help light the line radicals in your body. For delicious and reductions recipes, especially created to give you half a transporm of Super Spices in every Lervel, go to www.spicesforhealth.com.au